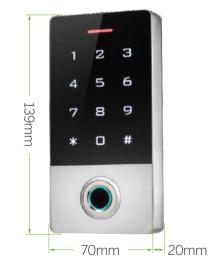

## Specifications

| Card Type            | EM/HID/MF/CPU         |
|----------------------|-----------------------|
| User Capacity        | 10,000                |
| Fingerprint Capacity | 600                   |
| Fingerprint Sensor   | Semiconductor         |
| Operating Voltage    | DC12~24V              |
| Wiegand Interface    | Wiegand 26bits output |
| Support              | WIFI Tuya             |
| Dimensions           | L139 × W70 × D20 (mm) |

## Dimensions(mm)