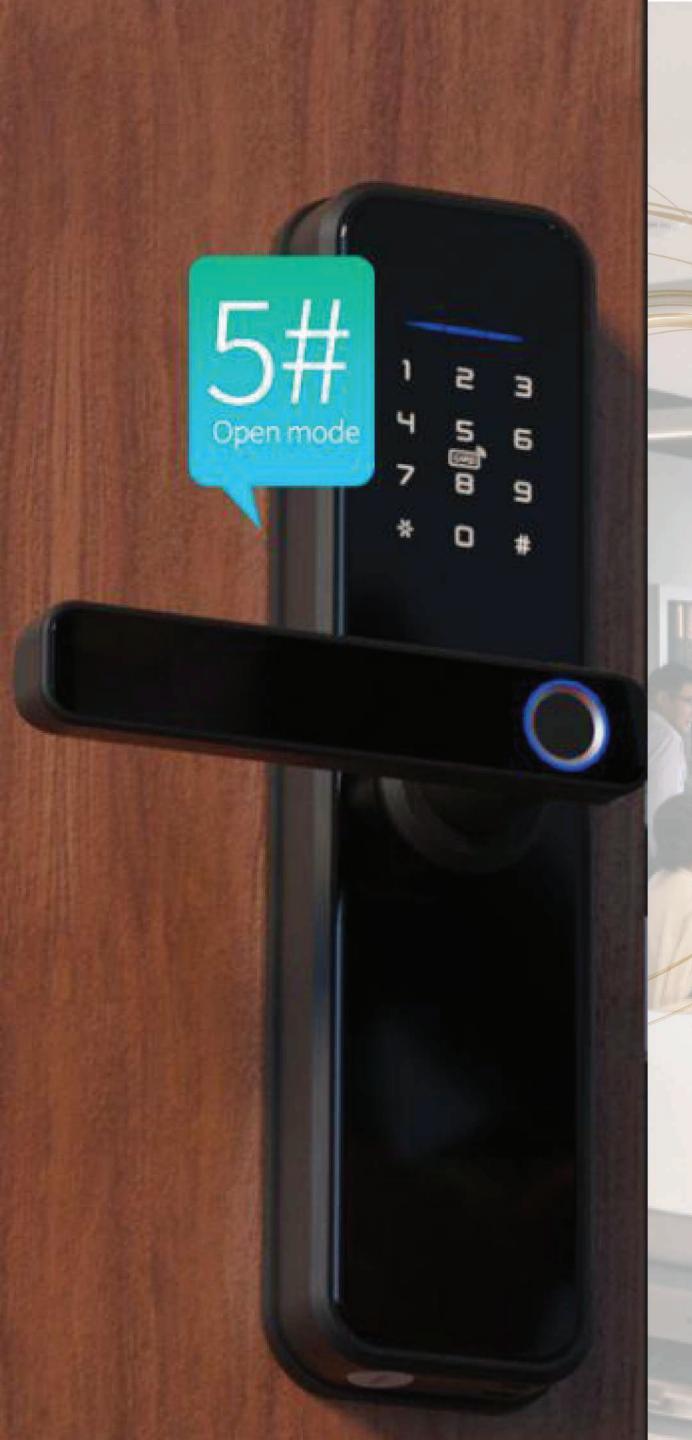

## Open mode

You can open the door by pressing the handle directly. When you close the ipen mode, you need an authorized passcode or fingerprint to unlock the door.