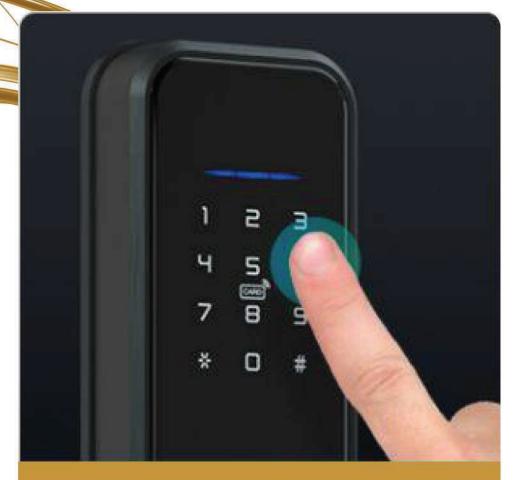

## Multiple experience

Open the door in a variety of ways

Unlocking via fingerprint

Unlocking via passcode