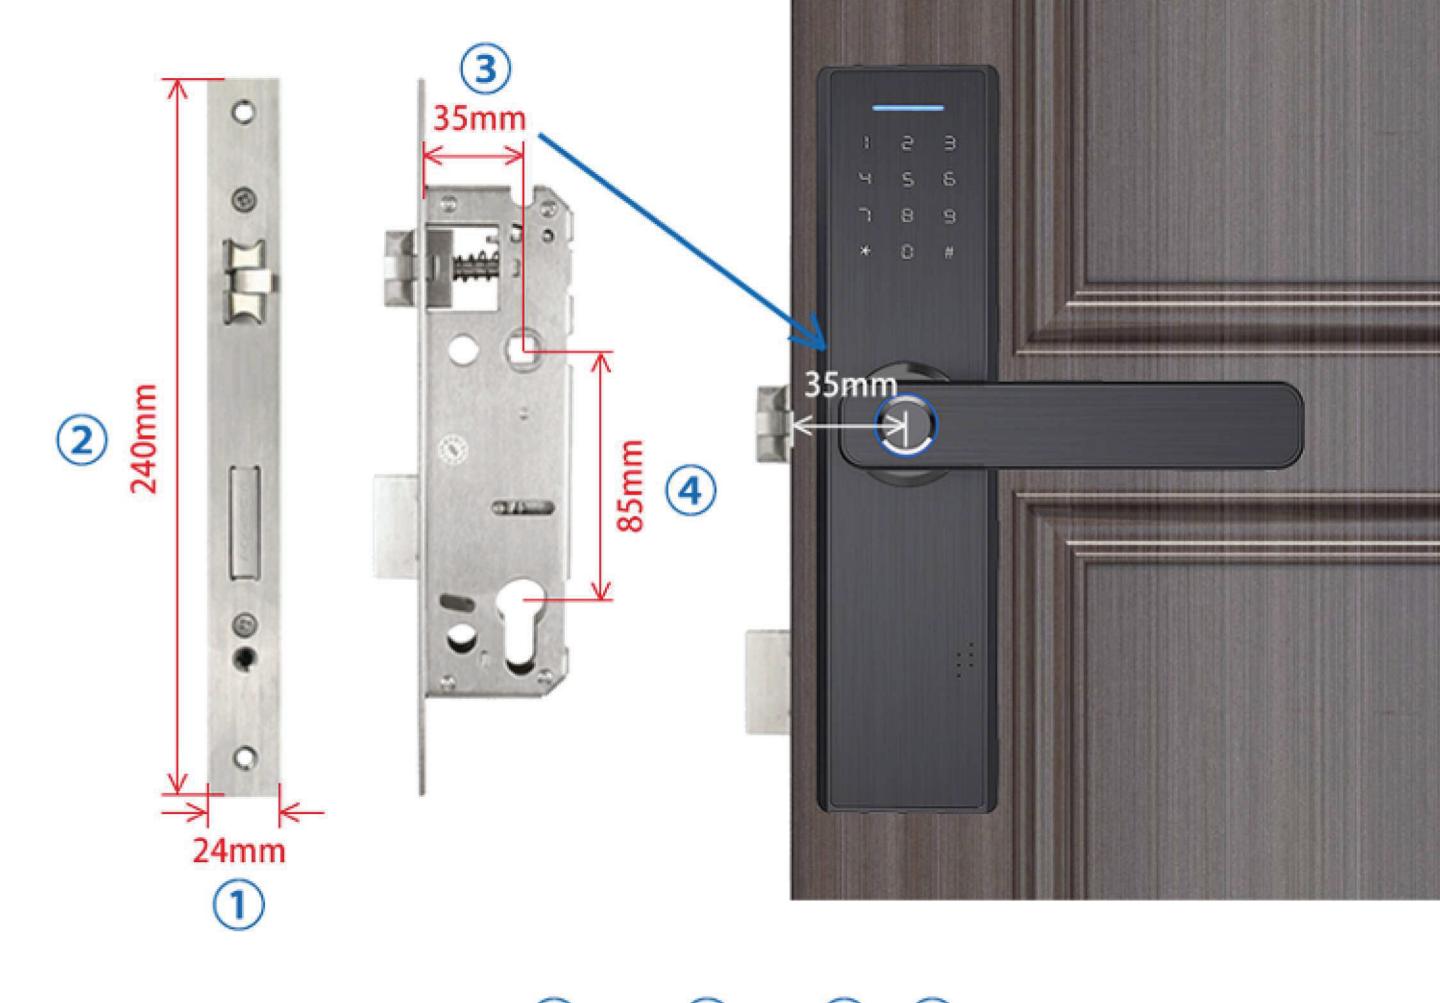

#### **Mortise Options**

1 2 3 4 Example:  $24 \times 240$  (35 85)

This size is not important