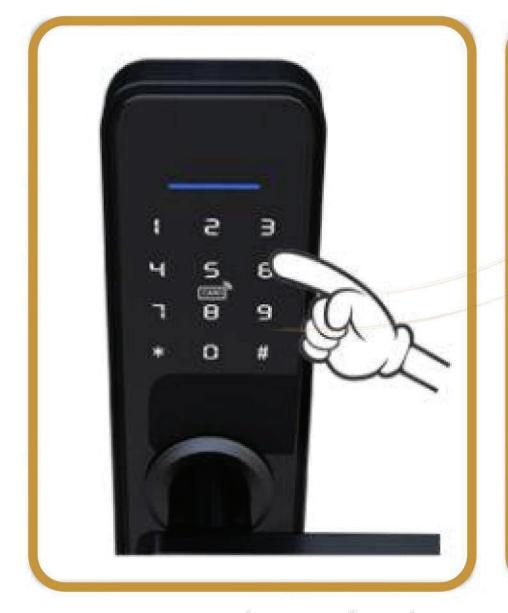

### Virtual password Anti-voyeur

16-digit virtual passcode to unclok,including6-11 user passcode

634 **857140** 264#

user passcode
virtual passcode