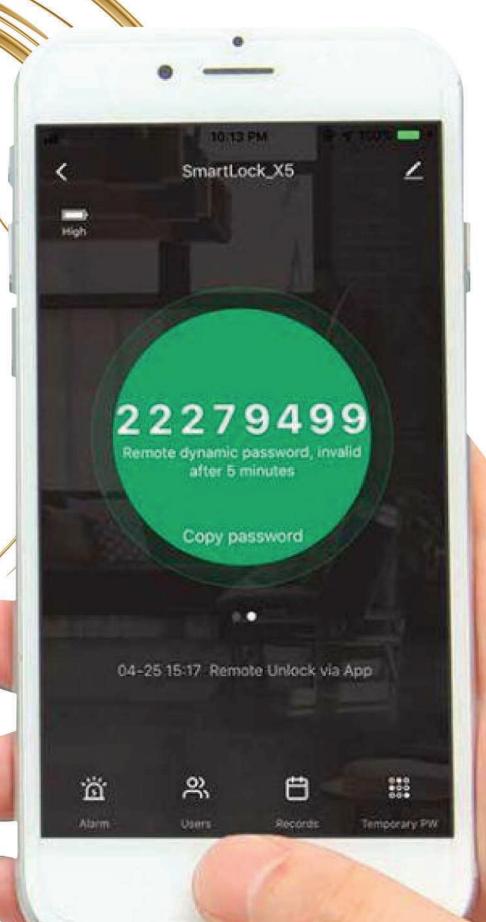

# Smart your home smart your life.

Unlocking remotely

High

Time-limited passcode

10:13 PM

SmartLock\_X5

000

Temporary passcode

# Time-limited passcode for all your family members

Send one-time passcode via App to facilitate family members and friends access