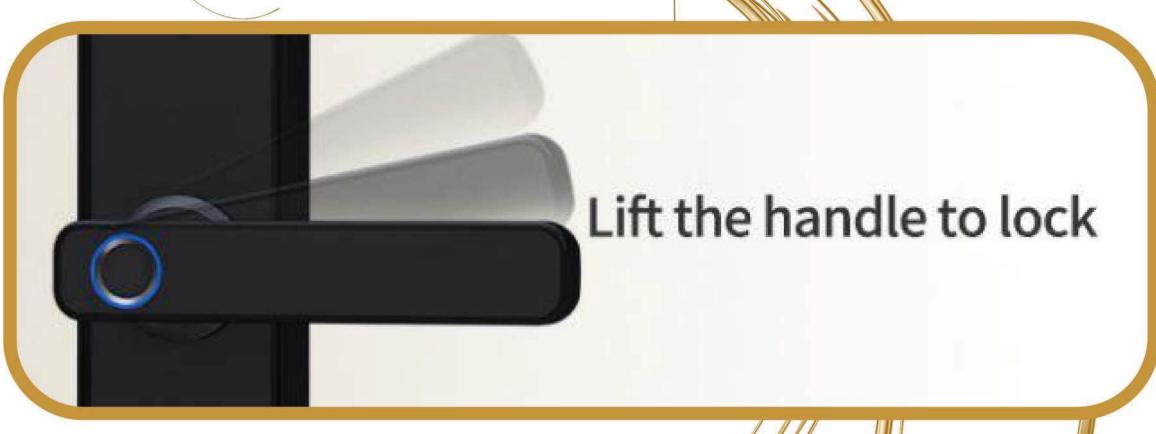

voice prompts

Error alarm

Electronic lock

Emergency

Lift the handle to lock

Automatic locking when the door is closed