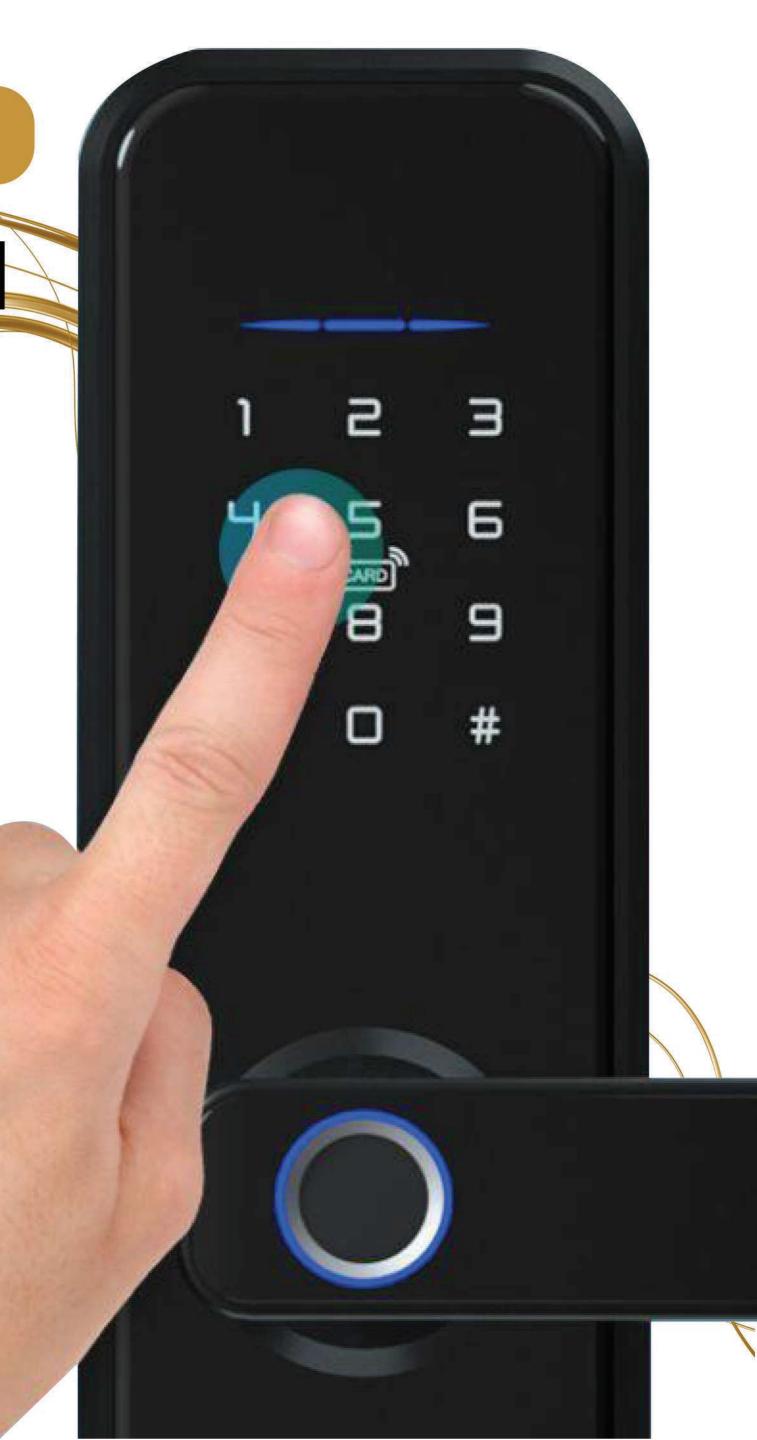

## Unlocking via fingerprint Love your house

Suitable for family, hotel, apartment, homestay and office

### Core technology

Suitable for family, hotel, aparment, homestay and office

Unloking via BLE

Unloking via fingerprint

Unloking via time-limited passcode

WIFI avaolable (with gateway)

Unloking via IC card

Unloking via mechanical key

## Multiple experience

Open the door in a variety of ways

Unlocking via fingerprint

Unlocking via passcode