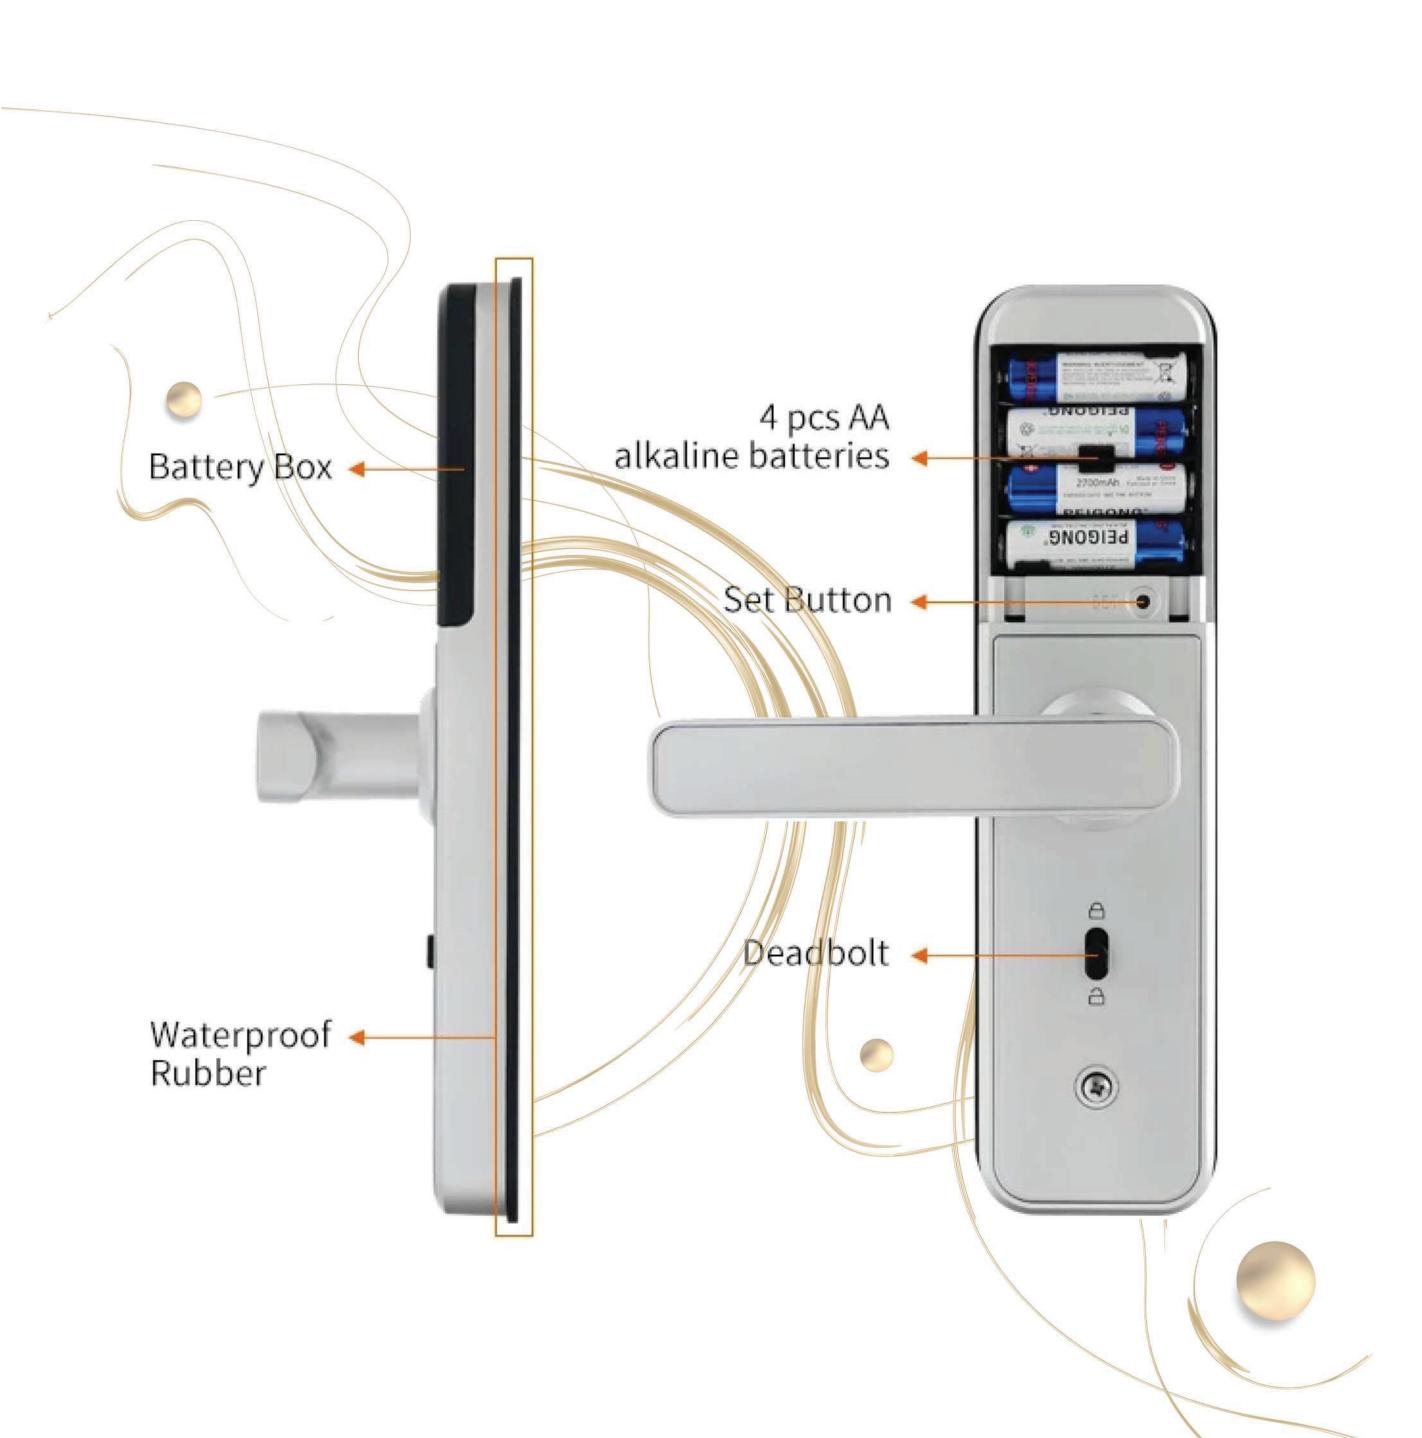

# AA battery low power consumption available for one year

USB emergency power supply is also available

1 year

Low power dissipation

Energy

- Bur dubai Al Souq Al Kabeer next to Astoria Hotel
- **Mobile:** +971 56 262 1266 Tel: +971 4 3391 5599
- manager@elitesecsource.com
- mww.elitesecsource.com