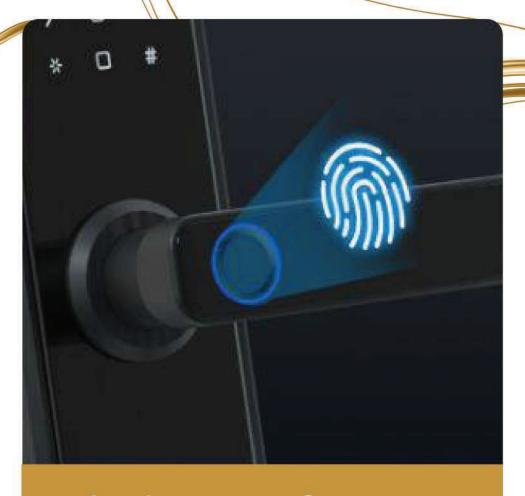

## Multiple experience

Open the door in a variety of ways

Unlocking via fingerprint

Unlocking via passcode