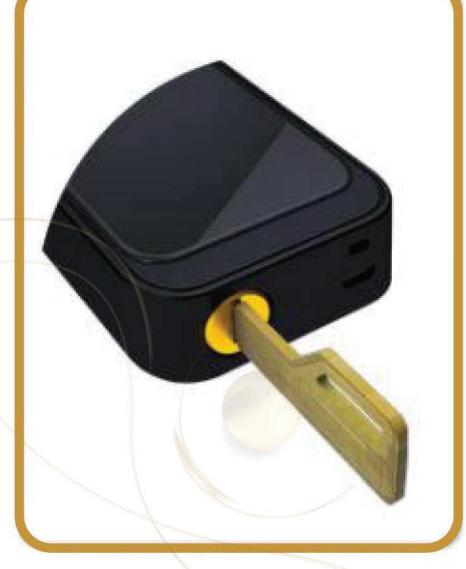

# Double insurance More convenient and safer Unlocking via MicroUSB Unlocking via false key

**Smart Card Unlock** 

Metal Key Unlock