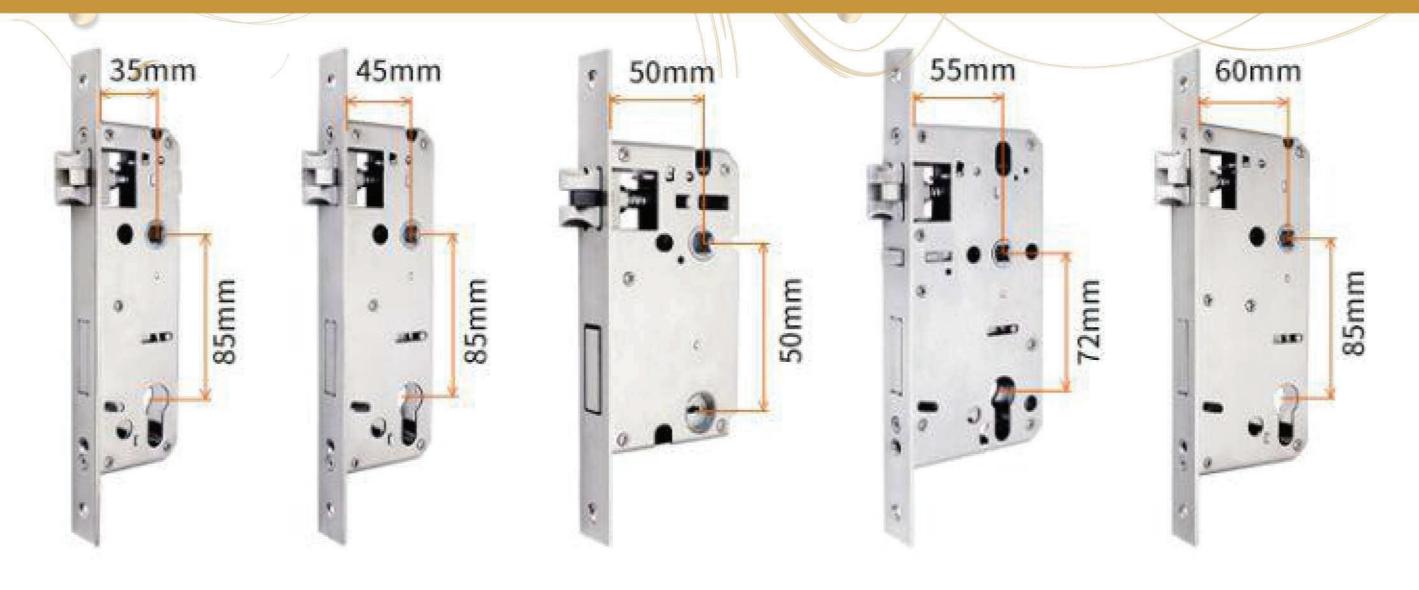

#### **Mortise Options**

1 2 3 4 Example:  $24 \times 240$  (35 85)

This size is not important