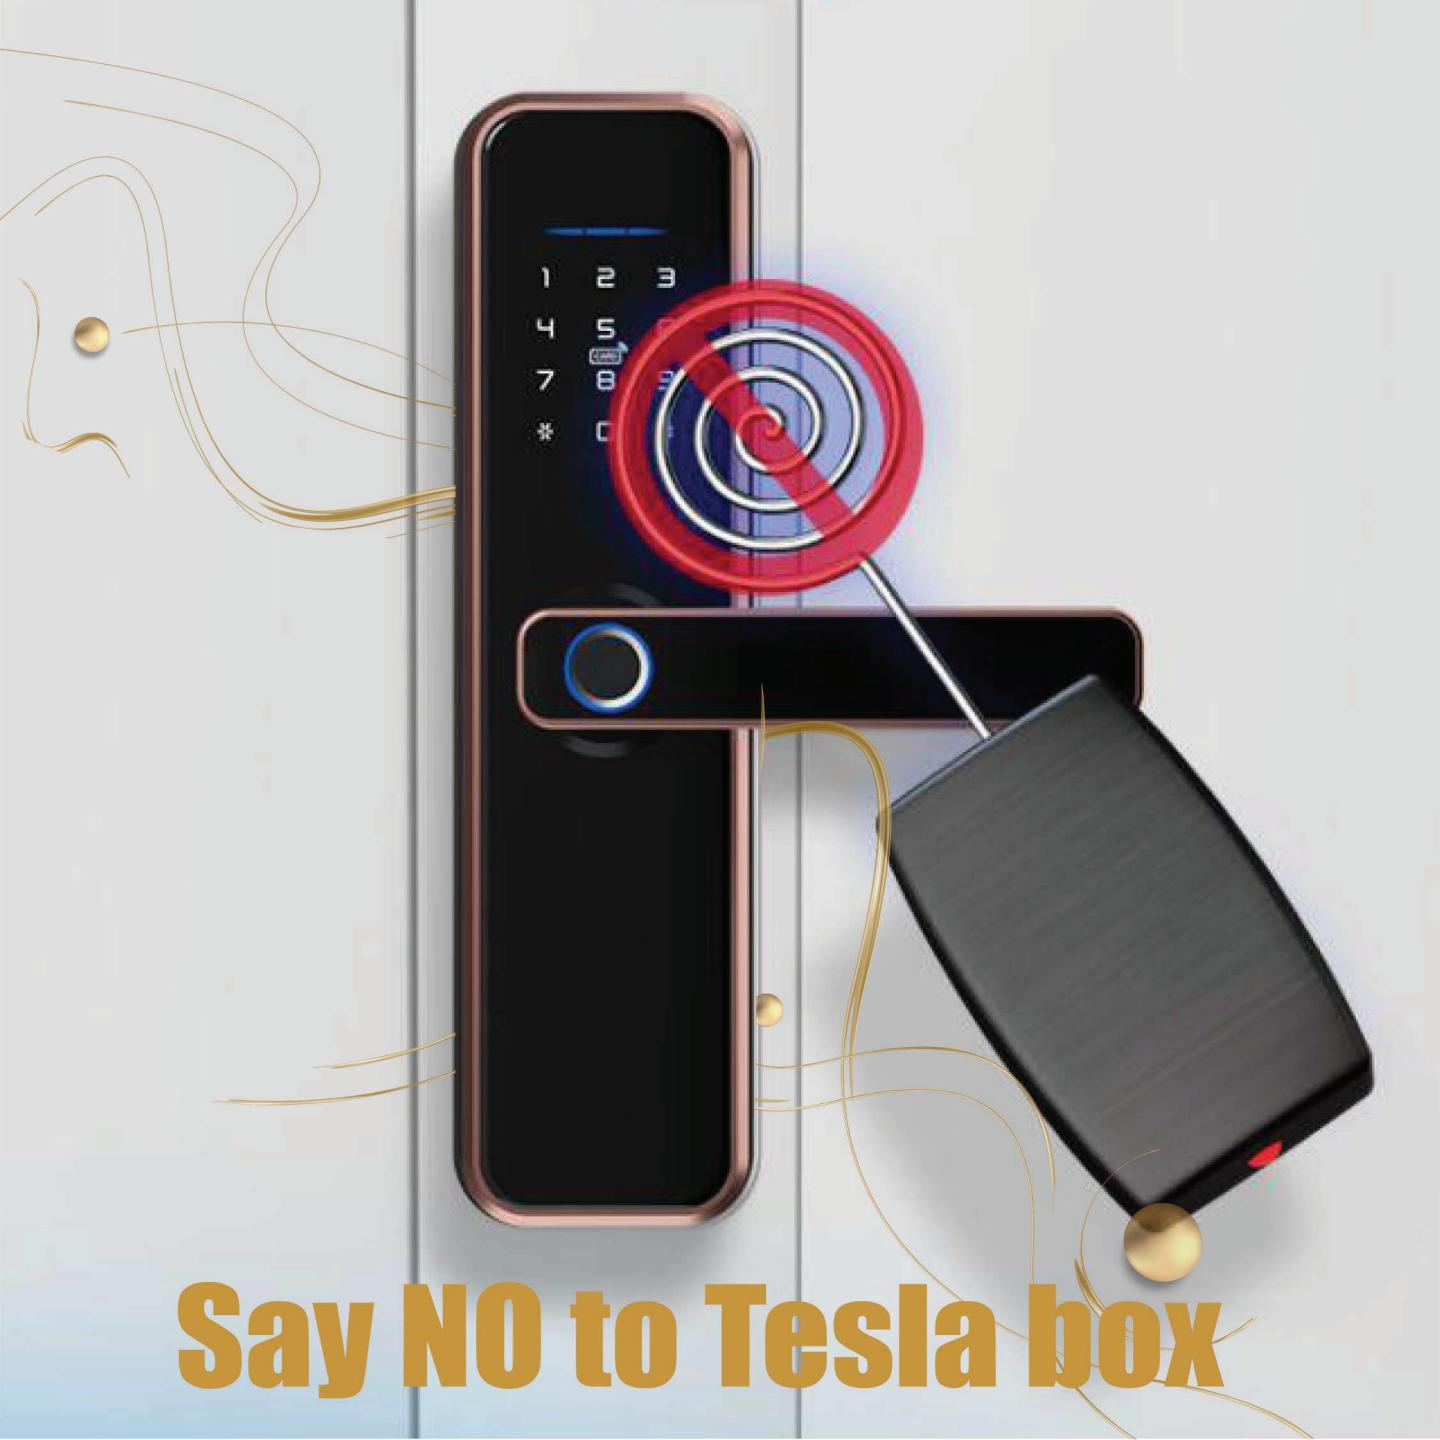

# Double insurance More convenient and safer Unlocking via MicroUSB Unlocking via false key