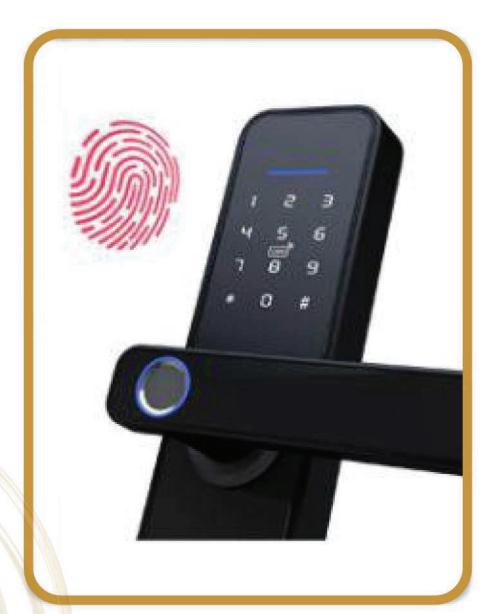

## Unlocking via fingerprint Love your house

Suitable for family, hotel, apartment, homestay and office

## Multiple experience

Open the door in a variety of ways

Unlocking via fingerprint

Unlocking via passcode