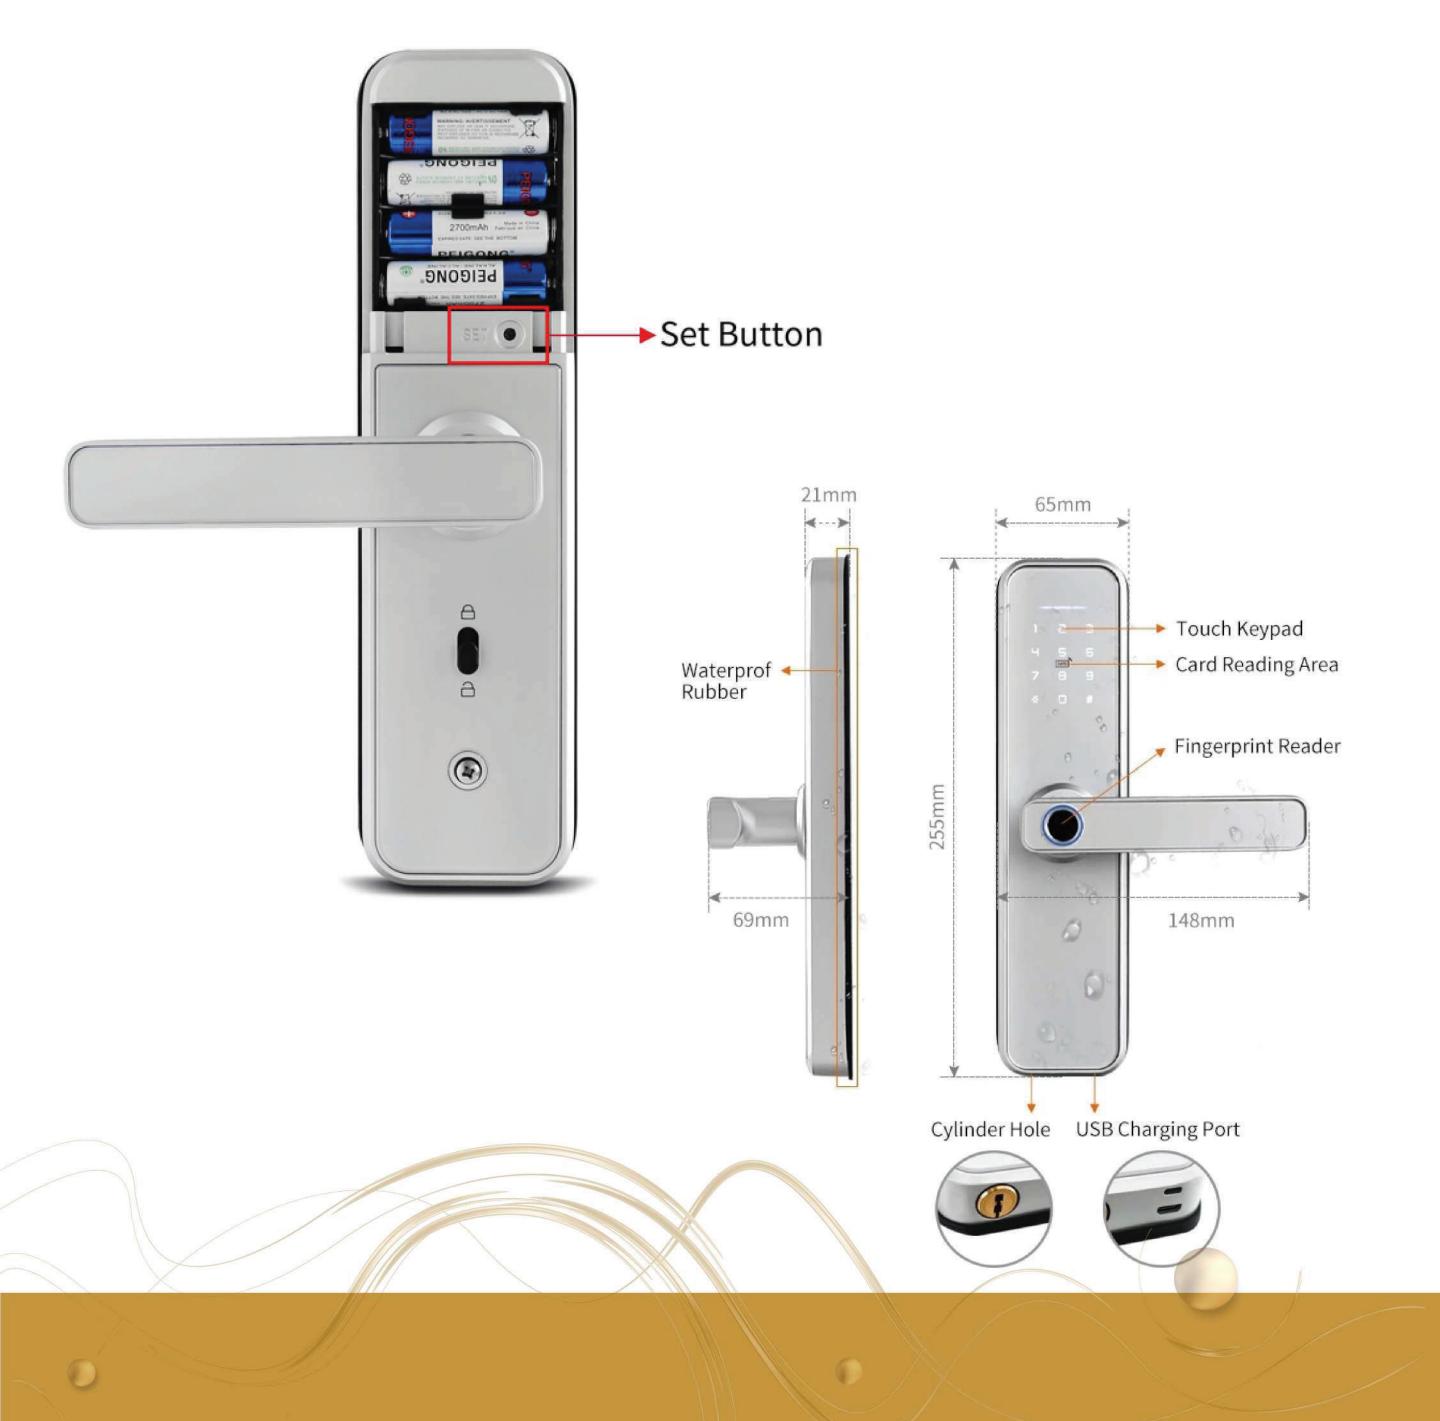

#### **Mortise Options**

1 2 3 4 Example:  $24 \times 240$  (35 85)

This size is not important

# AA battery low power consumption available for one year

USB emergency power supply is also available

1 year

Low power dissipation

Energy

- Bur dubai Al Souq Al Kabeer next to Astoria Hotel
- **Mobile:** +971 56 262 1266 Tel: +971 4 3391 5599
- manager@elitesecsource.com
- mww.elitesecsource.com