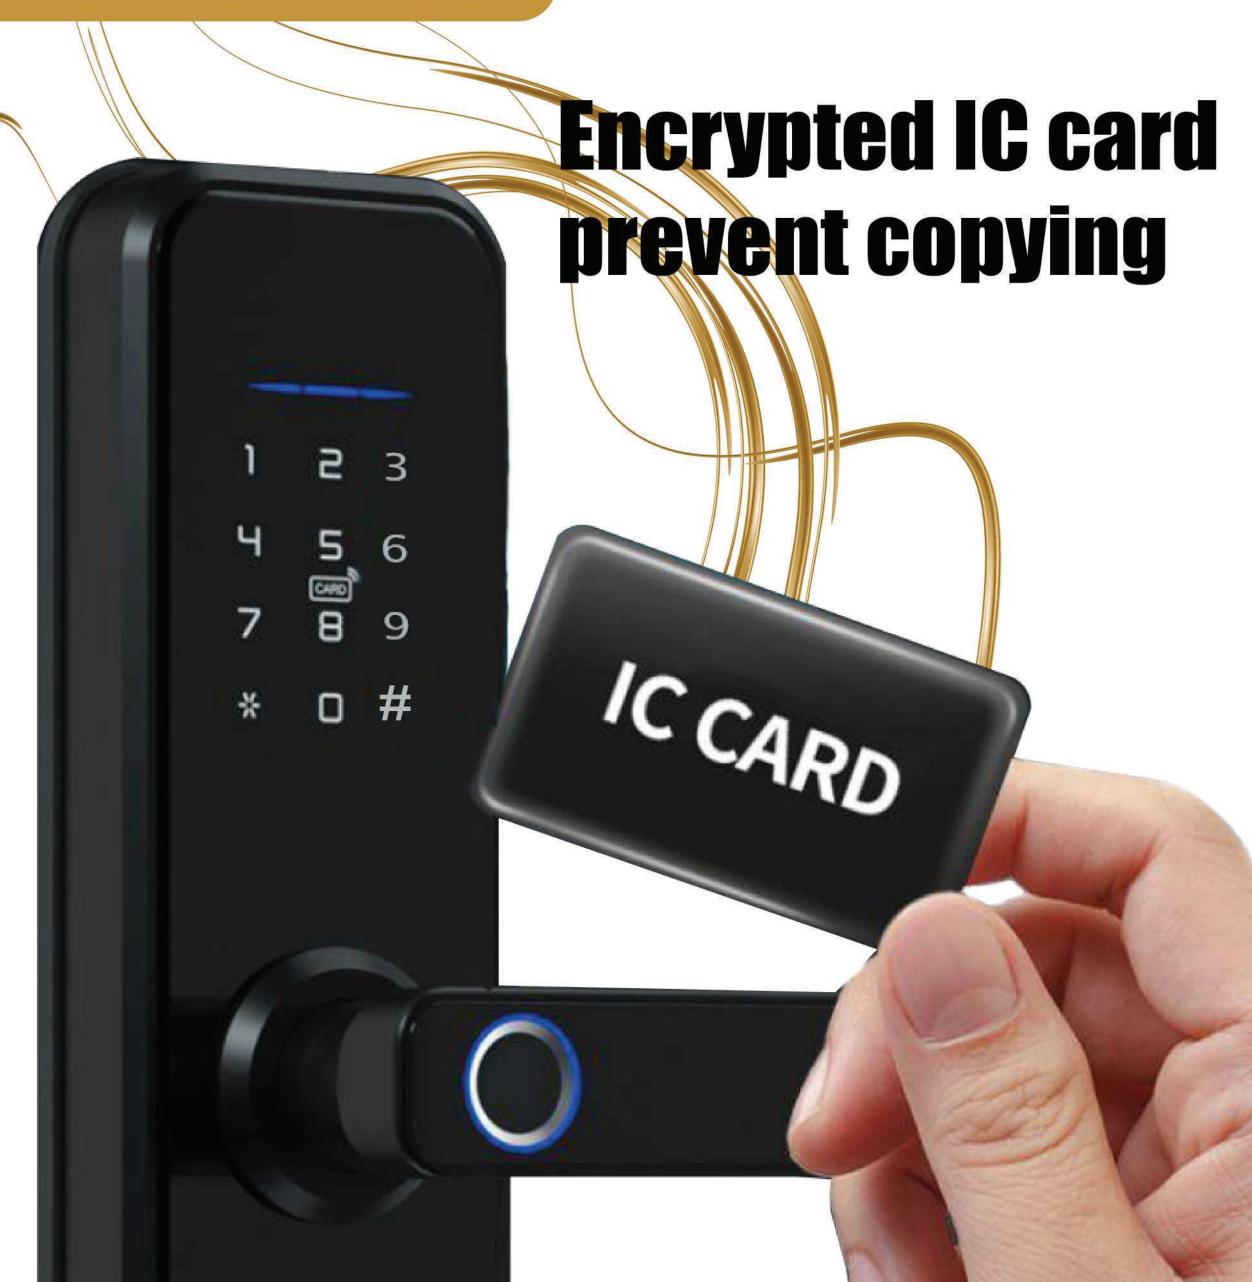

## Unlocking via fingerprint Love your house

Suitable for family, hotel, apartment, homestay and office











### Core technology

Suitable for family, hotel, aparment, homestay and office



Unloking via BLE



Unloking via fingerprint



Unloking via time-limited passcode



WIFI avaolable (with gateway)



Unloking via IC card



Unloking via mechanical key



voice prompts



Error alarm



Electronic lock



Emergency



Lift the handle to lock



Automatic locking when the door is closed

# Best choice for hotel and apartment







#### HOTEL SMARTLOCK



### SMART LOCK

# Fast fingerprint recognition

Semiconductor Biometrics

<0.001%\*

**FAR** 

< 0.01%\*

**FARR** 

≤ 0.5s\*

Recognition speed

### HOTEL SMARTLOCK



### HOTEL SMARTLOCK

### Virtual password Anti-voyeur

16-digit virtual passcode to unclok,including6-11 user passcode

634 **857140** 264#

user passcode
virtual passcode



# Smart your home smart your life.

Unlocking remotely

High

Time-limited passcode

10:13 PM

SmartLock\_X5

000

Temporary passcode

# Time-limited passcode for all your family members

Send one-time passcode via App to facilitate family members and friends access





### Cloud service

Gateway Zigbee/WIF for different scenes





Office use

## Open mode

You can open the door by pressing the handle directly. When you close the ipen mode, you need an authorized passcode or fingerprint to unlock the door.



## Multiple experience

Open the door in a variety of ways



Unlocking via fingerprint



Unlocking via p