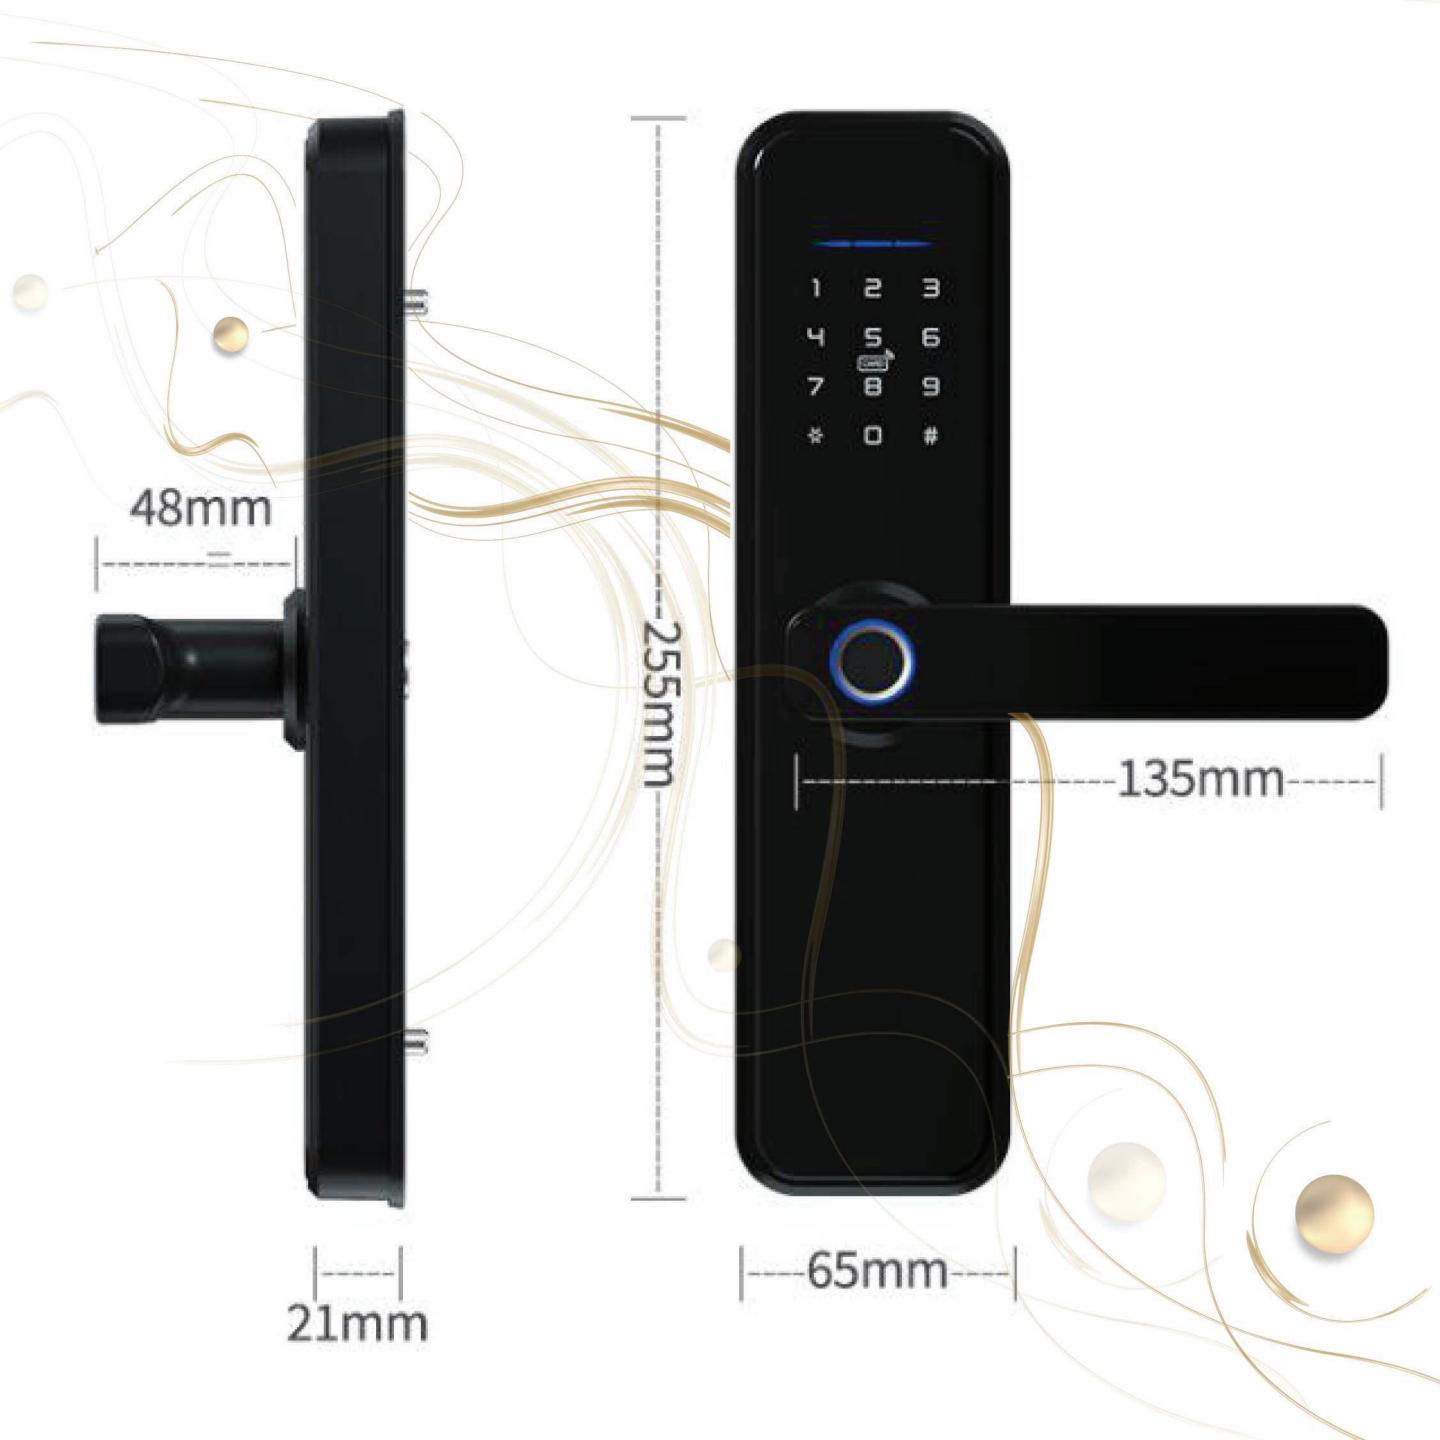

#### **Mortise Options**

1 2 3 4 Example:  $24 \times 240$  (35 85)

This size is not important