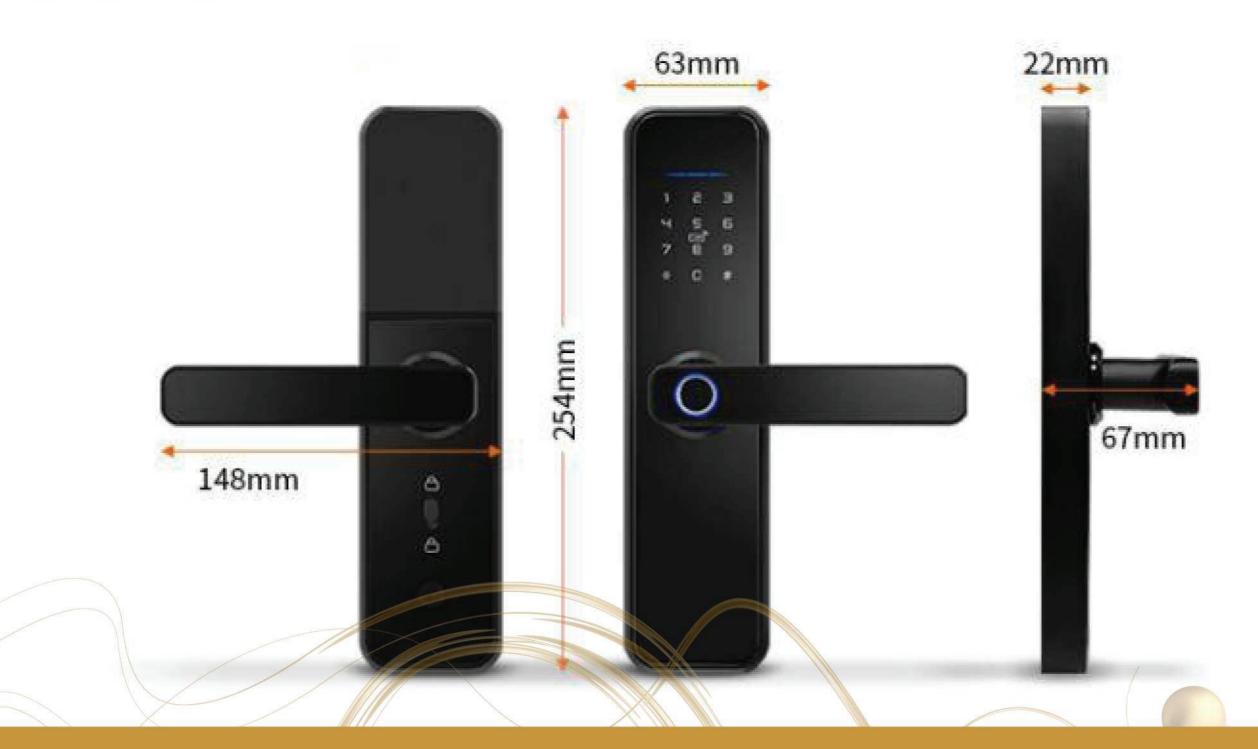

#### **Mortise Options**

1 2 3 4 Example:  $24 \times 240$  (35 85)

This size is not important