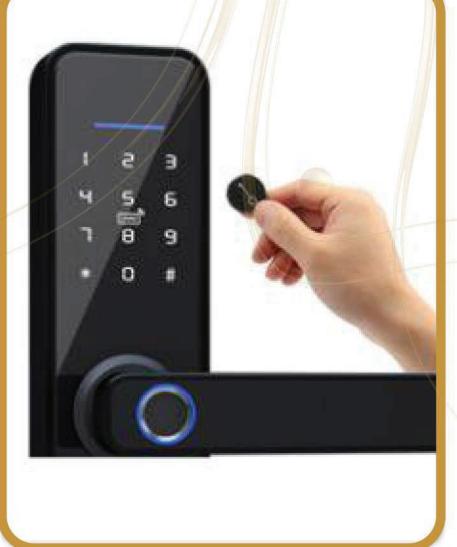

en mode

You can open the door by pressing the handle directly. When you close the ipen mode, you need an authorized passcode or fingerprint to unlock the door.



## Multiple experience

Open the door in a variety of ways



Unlocking via fingerprint



Unlocking via passcode





# Double insurance More convenient and safer Unlocking via MicroUSB Unlocking via false key

## Multiple safety

Simple operation, more safety



#### Electronic lock

In the case of anti-locking, only users with administrator rights can open the door. Ordinary users cannot open the door.



### Multiple alarm

If the door lock is pried open, it will make a loud noise to scare off the burglar and give the house owner a notice to call the police in time.





TT lock APP



Fingerprint Unlock



Passcode Unlock



**Smart Card Unlock** 



Metal Key Unlock





#### **Mortise Options**





1 2 3 4 Example:  $24 \times 240$  (35 85)

This size is not important

# AA battery low power consumption available for one year





USB emergency power supply is also available



1 year



Low power dissipation



Energy







- Bur dubai Al Souq Al Kabeer next to Astoria Hotel
- **Mobile:** +971 56 262 1266 Tel: +971 4 3391 5599
- manager@elitesecsource.com
- mww.elitesecsource.com

**Be Professional Be Different**