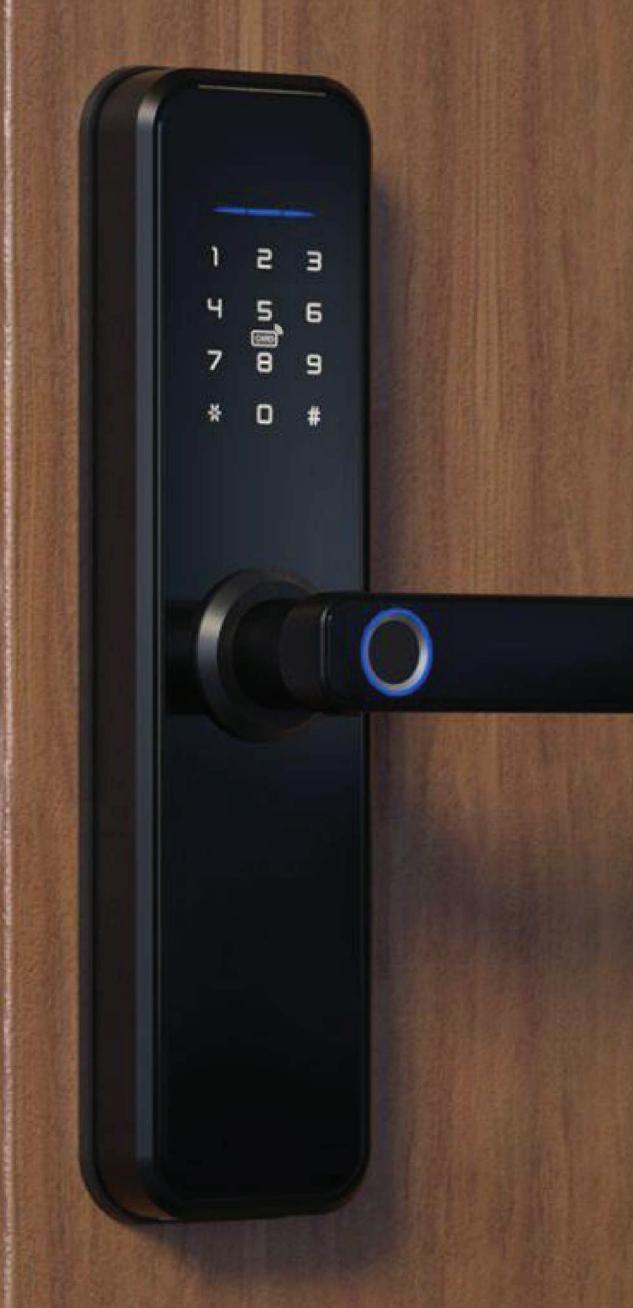

## Multiple experience

Open the door in a variety of ways

Unlocking via fingerprint

Unlocking via passcode

### Multiple alarm

If the door lock is pried open, it will make a loud noise to scare off the burglar and give the house owner a notice to call the police in time.

TT lock APP

Fingerprint Unlock

Passcode Unlock