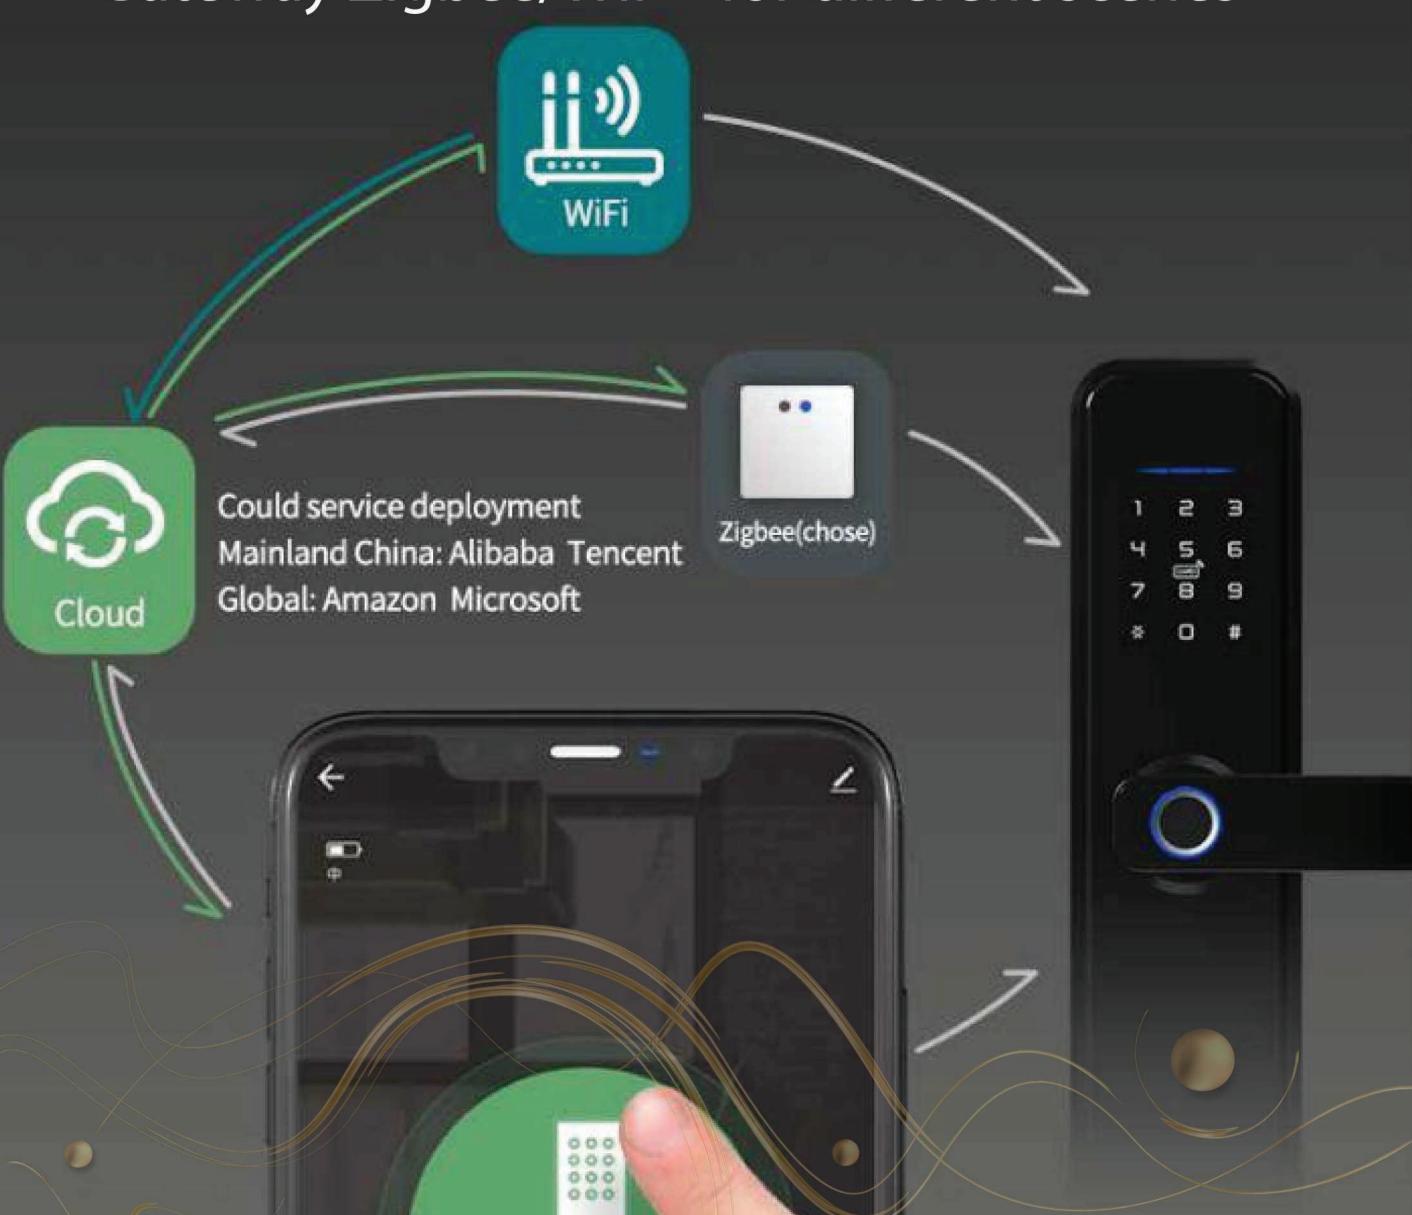

to lock



Automatic locking when the door is closed

# Best choice for hotel and apartment







#### HOTEL SMARTLOCK



### SMART LOCK

# Fast fingerprint recognition

Semiconductor Biometrics

<0.001%\*

**FAR** 

< 0.01%\*

**FARR** 

≤ 0.5s\*

Recognition speed

### HOTEL SMARTLOCK



### HOTEL SMARTLOCK

### Virtual password Anti-voyeur

16-digit virtual passcode to unclok,including6-11 user passcode

634 **857140** 264#

user passcode
virtual passcode



# Smart your home smart your life.

Unlocking remotely

High

Time-limited passcode

10:13 PM

SmartLock\_X5

000

Temporary passcode

# Time-limited passcode for all your family members

Send one-time passcode via App to facilitate family members and friends access





### Cloud service

Gateway Zigbee/WIF for different scenes





Office use

## Open mode

You can open the door by pressing the handle directly. When you close the ipen mode, you need an authorized passcode or fingerprint to unlock the door.



## Multiple experience

Open the door in a variety of ways



Unlocking via fingerprint



Unlocking via passcode





# Double insurance More convenient and safer Unlocking via MicroUSB Unlocking via false key

## Multiple safety

Simple operation, more safety



#### Electronic lock

In the case of anti-locking, only users with administrator rights can open the door. Ordinary users cannot open the door.



### Multiple alarm

If the door lock is pried open, it will make a loud noise to scare off the burglar and give the house owner a notice to call the police in time.





TT lock APP



Fingerprint Unlock